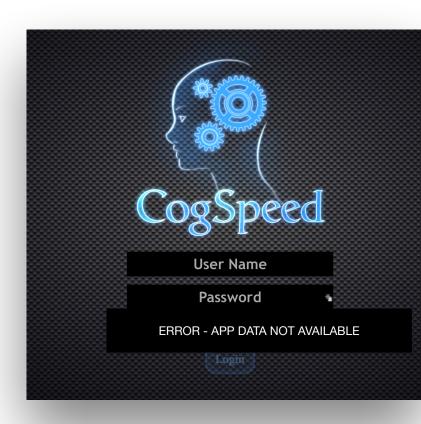

So, if this happens, or you get an error message like, ERROR - APP DATA NOT AVAILABLE, here's what to do:

GO TO YOUR BROWSER'S SETTING

**CLEAR BROWSING DATA:** 

ON A MOBILE DEVICE USING CHROME CLICK ON THE 3 DOTS IN THE BROWSER'S UPPER RIGHT